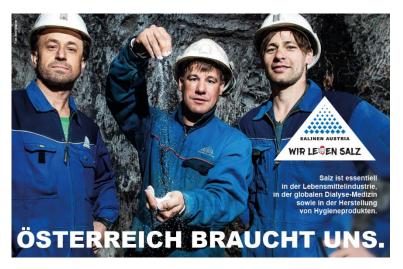

#### Create a positive symbol: A time for superheroes

In the beginning of the crisis a superman and a superwoman came up at Salinen Austria. The superheroes help us to keep in mind how important our job in the salt business is. The message: "Austria needs us."

The couple is a positive symbol for our strength and power in each of us.

#### The crucial role of salt – contribution to health and economy

A new public relation strategy focusing on the crucial role of salt for medicine, food industry and hygienic products