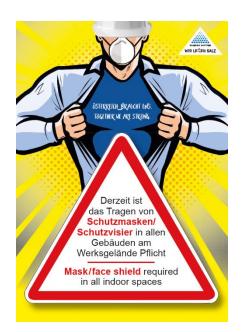

#### Create a positive symbol: A time for superheroes

In the beginning of the crisis a superman and a superwoman came up at Salinen Austria. The superheroes help us to keep in mind how important our job in the salt business is. The message: "Austria needs us."

The couple is a positive symbol for our strength and power in each of us.

#### Communication of safety and health measures at work

Corona-Selbsttests
für MitarbeiterInnen:
 Montag
 Mittwoch
 Freitag

Auf den Covid-19-Test vergessen? Testkit beim Vorgesetzten abholen!