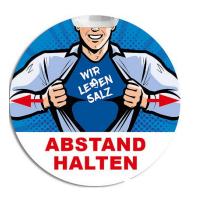

#### Create a positive symbol: A time for superheroes

In the beginning of the crisis a superman and a superwoman came up at Salinen Austria. The superheroes help us to keep in mind how important our job in the salt business is. The message: "Austria needs us."

The couple is a positive symbol for our strength and power in each of us.