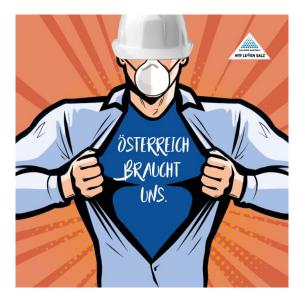

#### Create a positive symbol: A time for superheroes

In the beginning of the crisis a superman and a superwoman came up at Salinen Austria. The superheroes help us to keep in mind how important our job in the salt business is. The message: "Austria needs us."

The couple is a positive symbol for our strength and power in each of us.