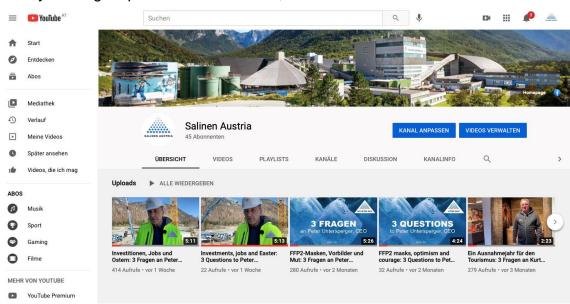

# **Developing new channels**

A new Salinen Austria YouTube channel with self-made videos called "3 Questions to" brings the management board closer to the employees and the public. Every video gets published via intranet, Facebook and Linkedin to

AUSTRIA

increase the view rate.

3-5 minutes 26 episodes since March 2020 400 - 650 views per video

Salinen Austria on YouTube