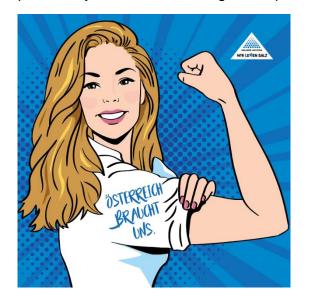

#### Create a positive symbol: A time for superheroes

In the beginning of the crisis a superman and a superwoman came up at Salinen Austria. The superheroes help us to keep in mind how important our job in the salt business is. The message: "Austria needs us."

The couple is a positive symbol for our strength and power in each of us.