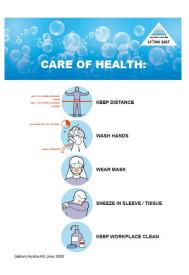

#### Communication of safety and health measures at work

Corona-Selbsttests
für MitarbeiterInnen:
 Montag
 Mittwoch
 Freitag

Auf den Covid-19-Test vergessen? Testkit beim Vorgesetzten abholen!